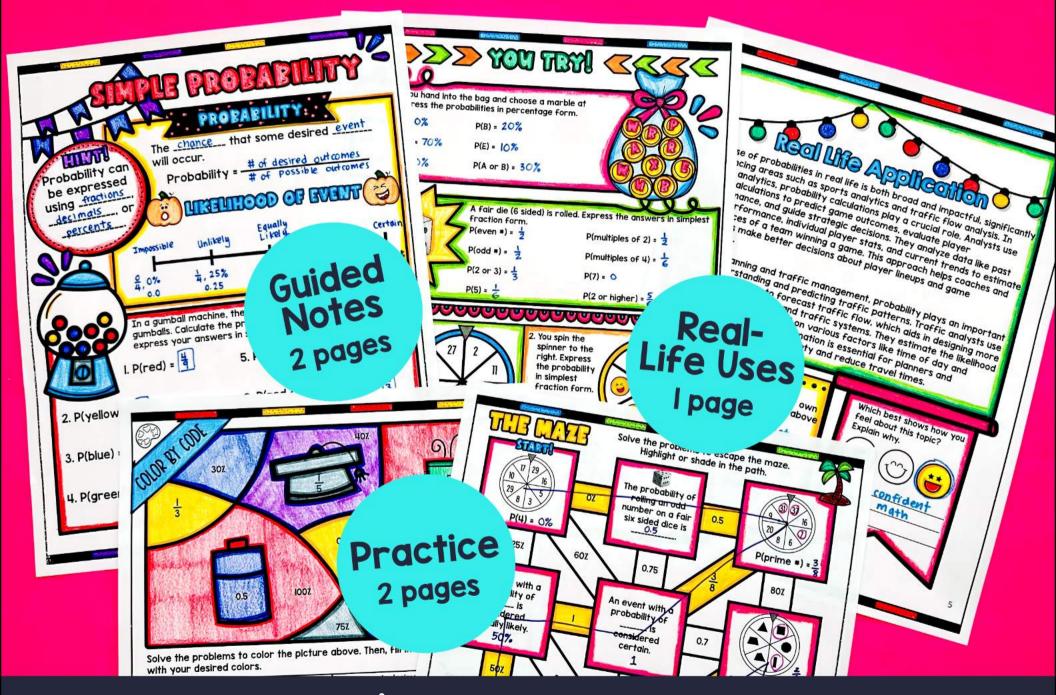

# TH GRADE CCSS - UNIT BUNDLE \$ TTH GRADE CCSS - UNIT BUNDLE \$ CTH CRADE CCSS CUDED LOTES BUNDLE

#### **Guided Notes Units**

- I. Rational Numbers
- 2. Expressions
- 3. Equations & Inequalities
- 4. Ratios, Rates & Proportions
- 5. Percents & Money
- 6. Plane Geometry & Angle Relationships
- 7. Volume & Surface Area
- 8. Statistics
- 9. Probability





### Fun and engaging notes!









### Variety of practice activities incorporated!



& congruent math



🗩 congruent math

### **Colorful and visual notes!**









# Sketch notes infused with creativity & real life uses!













### Preview Sample: Discount, Sale Price, Tips

ב בגוביישמרסיני









\lambda congruent math

### Preview Sample: Lateral & Total Surface Area





## Teachers say that it's their lifesaver.



"Great resource and a different way to take notes. Students were engaged and used their notes to help them with solving problems later."

- Heather P.



"Loved it! Used it for students' interactive notebooks"

· Desiree L.



"I used this resource with students who typically struggle to remain engaged in mathematics. They remained very engaged and didn't hesitate to fix mistakes and complete their work. Great resource!"

- Carissa S.



### TH GRADE CCSS FULL YEAR BUNDLE THE GRADE GESS GUIDED HOTES BUDDE

STGTION OF ED tha